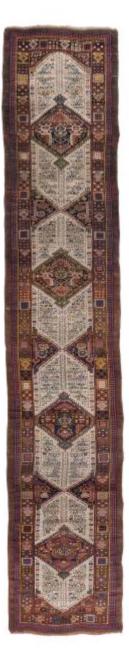

## Rug Number U-5344 Antique Oversize Persian Serab Runner 4ft 01in X 22ft

Size 03in 1m 24cm X 6m 78cm

## **Description:**

Antique Oversize Persian Serab Runner 4'1 x 22'3. A wonderful antique Serab gallery-runner rug in a hard-to-find size. Serab is located on the edge of the Heriz weaving area and specializes in runners. Camel borders are standard on antique Serab rugs. The patterns are geometric, the wool pile is quite dense and more modern rugs tend toward lighter palettes. Few scatters and no room size antique Serab's were woven. Colors: ivory/green/yellow/blues/browns/taupe/cannamon.