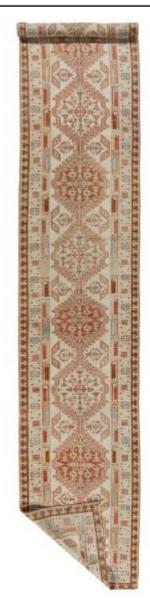

## **RUGS DESCRIPTION**

Rug Number

Vintage Subdued
Persian Serab
Runner

3ft 02in X 17ft
11in

46cm

0m 96cm X 5m

## **Description:**

Vintage Subdued Persian Serab Runner 3'2 x 17'11. Serab is located on the edge of the Heriz weaving area and specializes in runners. Camel borders are standard on antique Serab rugs. The patterns are geometric, the wool pile is quite dense and more modern rugs tend toward lighter palettes. Few scatters and no room size antique Serab's were woven. Most Serab runners are 3'4" wide and finding one under three feet across is truly exceptional. Camel border antique Hamadan's share the same aesthetic with old Serab's. Colors: brick/taupe/blues/brown