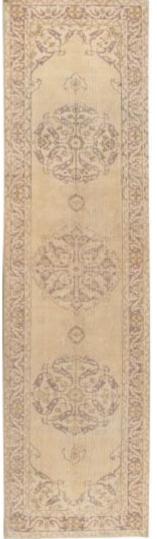

## **RUGS DESCRIPTION**

| Rug<br>Number | U-3904                                                        |
|---------------|---------------------------------------------------------------|
| Title         | Antique Subdued<br>Turkish Shabby<br>Chic Sivas Rug<br>Runner |
| Size          | 2ft 10in X 10ft 05in<br>0m 86cm X 3m<br>17cm                  |

## Description:

Antique Subdued Turkish Shabby Chic Sivas Rug Runner 2'10 x 10'5. This lovely rug is lightly distressed / shabby chic with low pile that adds to the patina and beauty of this hand woven Turkish rug. colors: oatmeal/taupe. Sivas in eastern Anatolia is best known for interpretations in light tones of Persian, especially Tabriz, designs. The pile is usually low and the weaves are medium fine. They are decorative in the best sense, but are actually quite hard to find.