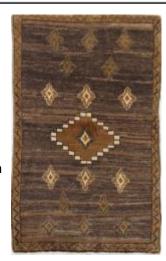

## **Description:**

**Size** 

Vintage Turkish Tulu Rug 4' x 6'7. Tulu's originate in central Anatolia handmade in the Konya area with a thick weave and long pile. The shiny wool and length of the pile make these rugs exceptionally lustrous. The look has a contemporary feeling, and these rugs are suitable in any room settings. Tulu's are minimalist, archetypal folk art, and work well on the wall as modern or even Art Deco hangings. The unevenly hand cut wooly pile is a great contrast to hard edged current décor.