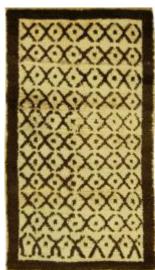

## **RUGS DESCRIPTION**

Rug Number

Vintage
Title
Turkish Tulu
Rug

> 3ft 06in X 5ft 11in

Size 1m 6cm X 1m

1m 6cm X 1n 80cm

## **Description:**

Vintage Turkish Tulu Rug 3'6 x 5'11. Step up to a shaggy, brown and white, abstractly designed Turkish Tulu rug. Tulus originate in central Anatolia and the bitonal pieces are recent innovations since earlier antique Turkish Tulu pieces with the step pattern are a bit more colorful. The directionality is strong and points toward the top end. Tulus are minimalist, archetypal folk art, and work well on the wall as modern or even Art Deco hangings. The unevenly hand cut wooly pile is a great contrast to hard edged current décor.