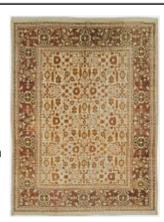

## **RUGS DESCRIPTION**

Rug Number

Title Antique Indian Agra Rug

9ft 00in X 12ft

02in

Size 2m 74cm X 3m

70cm

## **Description:**

Antique Indian Agra Rug. The pattern is endless in this decorative antique Agra carpet. Appearing to pass beneath the border the array of angular vine segments sectional palmettes stylized cypress trees and various natural elements closely covers the old ivory ground. The broad border covers the field pattern as a frame with its split arabesques and rosettes all on a wine brown ground. All over patterns are popular today and furnishings may be arranged without reference to a central medallion or directional elements.