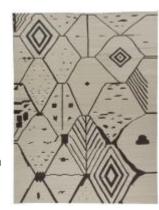

## **RUGS DESCRIPTION**

Rug Number N-7492

Scandinavian

Flatweave Undyed

Ivory Natural Wool

Rug

**Size** 14ft 00in X 15ft 00in

4m 26cm X 4m 57cm

## **Description:**

**Title** 

Scandinavian Flatweave Undyed Black Natural Wool Rug 14' x 15'. Handwoven in India these flat weave rugs have been styled on the clean and simple look of Swedish designs to create a rug that has a simplicity and boldness that gives a contemporary feel and can look at home in both a modern or traditional setting. These area rugs are ideal living room rugs or indoor rugs in general. Available in standard sizes and colors or can be custom made.