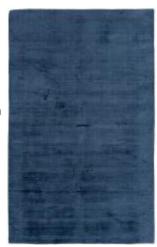

## **RUGS DESCRIPTION**

Rug N-7472 Number

Simplicity Chic **Title** 

Midnight Blue

5ft 00in X 8ft 00in 1m 52cm X 2m

43cm

## **Description:**

**Size** 

Simplicity Chic Midnight Blue 5' x 8'. We call this our "Simplicity" Line, but a closer look reveals that it is not so simple. Yes, we have eliminated borders, yes the pattern is infinite, yes it is purely geometric. But no, it is not a simple creation at all. These area rugs are ideal living room rugs or indoor rugs in general. A hand loomed viscose blend of variable medium height pile. Available in standard sizes and colors or can be custom made. Main rug color is blue.