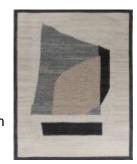

## **RUGS DESCRIPTION**

Rug Number

Deco Cream

Title Abstract Flatweave

Rug

**Size** 8ft 00in X 10ft 00in

2m 43cm X 3m 4cm

## **Description:**

Deco Cream Abstract Flatweave Rug 8' x 10'. Handwoven in India these flat weave rugs have been styled on the clean and simple look of Swedish designs to create a rug that has a simplicity and boldness that gives a contemporary feel and can look at home in both a modern or traditional setting. These area rugs are ideal living room rugs or indoor rugs we also have a selection for outdoor use .Available in standard sizes and colors or can be custom made to size. Colors: Cream/Gray/Black