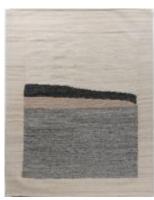

## **RUGS DESCRIPTION**

Rug Number

Deco Cream

**Title** Abstract

Flatweave Rug

8ft 00in X 10ft 00in

Size 2m 43cm X 3m

4cm

## **Description:**

Deco Cream Abstract Flatweave Rug 8' x 10'. Handwoven in India these flat weave rugs have been styled on the clean and simple look of Swedish designs to create a rug that has a simplicity and boldness that gives a contemporary feel and can look at home in both a modern or traditional setting. These area rugs are ideal living room rugs or indoor rugs we also have a selection for outdoor use .Available in standard sizes and colors or can be custom made to size. Colors: Cream/Gray/Black