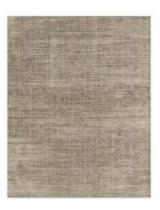

## **Description:**

Simplicity Comfort Beige Blue Grass Area Rugs 9'1 x 11'11. We call this our "Simplicity" Line, but a closer look reveals that it is not so simple. Yes, we have eliminated borders, yes the pattern is infinite, yes it is purely geometric. But no, it is not a simple creation at all. These area rugs are ideal living room rugs or indoor rugs in general. A hand loomed wool, cotton & viscose blend of variable medium height pile. Available in standard sizes and colors or can be custom made.