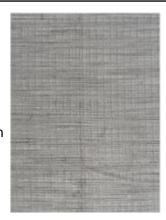

## **RUGS DESCRIPTION**

Rug Number N-4587

Simplicity Comfort

**Title** Erwin Grey Silver

Area Rugs

7ft 07in X 10ft 00in

Size 2m 31cm X 3m

4cm

## **Description:**

Simplicity Comfort Erwin Grey Silver Area Rugs 7'7 x 10'. We call this our "Simplicity" Line, but a closer look reveals that it is not so simple. Yes, we have eliminated borders, yes the pattern is infinite, yes it is purely geometric. But no, it is not a simple creation at all. These area rugs are ideal living room rugs or indoor rugs in general. A hand loomed wool, cotton & viscose blend of variable medium height pile. Available in standard sizes and colors or can be custom made.