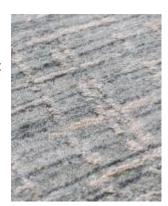

## **RUGS DESCRIPTION**

Rug Number N-4585

Simplicity Comfort

**Title** Light Blue-Beige

Area Rugs

7ft 09in X 9ft 11in

Size 2m 36cm X 3m

2cm

## **Description:**

Simplicity Comfort Light Blue-Beige Area Rugs 7'9 x 9'11. We call this our "Simplicity" Line, but a closer look reveals that it is not so simple. Yes, we have eliminated borders, yes the pattern is infinite, yes it is purely geometric. But no, it is not a simple creation at all. These area rugs are ideal living room rugs or indoor rugs in general. A hand loomed wool, cotton & viscose blend of variable medium height pile. Available in standard sizes and colors or can be custom made.