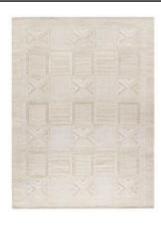

## **RUGS DESCRIPTION**

Rug Number

Title

N-4563

Scandinavian

Flatweave Ivory

Taupe

9ft 00in X 12ft 00in

## **Description:**

Scandinavian Flatweave Ivory Taupe 9' x 12'. Handwoven in India these flat weave rugs have been styled on the clean and simple look of Swedish designs to create a rug that has a simplicity and boldness that gives a contemporary feel and can look at home in both a modern or traditional setting. These area rugs are ideal living room rugs or indoor rugs in general. Available in standard sizes and colors or can be custom made. Colors: ivory/taupe/pale sage