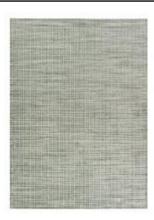

## **RUGS DESCRIPTION**

Rug Number

N-4526

Simplicity Comfort

Teal Green Silver

Area Rugs

9ft 00in X 12ft 00in

Size 2m 74cm X 3m

## **Description:**

**Title** 

Simplicity Comfort Teal Green Silver Area Rugs 9 X 12'. We call this our "Simplicity" Line, but a closer look reveals that it is not so simple. Yes, we have eliminated borders, yes the pattern is infinite, yes it is purely geometric. But no, it is not a simple creation at all. These area rugs are ideal living room rugs or indoor rugs in general. A hand loomed wool, cotton & viscose blend of variable medium height pile. Available in standard sizes and colors or can be custom made.