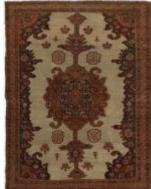

## **RUGS DESCRIPTION**

| Rug<br>Number | CU-1507                                        | F                     |
|---------------|------------------------------------------------|-----------------------|
| Title         | Vintage Mishan<br>Malayer Rug                  |                       |
| Size          | 5ft 05in X 6ft<br>06in<br>1m 65cm X 1m<br>98cm | and the second second |

## Description:

Rugs from Malayer, east of Hamadan, could be considered top quality Hamadan's and they share similar structural aspects. The term Mishan relates to a village where the very best Malayer's come from. The wonderful soft ivory ground contrasts so well with other colors in the rug to create this very attractive piece that will look amazing in so many different styles of room setting from modern to traditional.