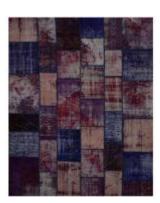

## **RUGS DESCRIPTION**

Rug Number

**Title** 

C1062

Vintage Turkish Patchwork

Overdyed Rug

8ft 02in X 10ft 02in

Size 2m 48cm X 3m

## **Description:**

Turkish circa 1950's. This is a fine example of an overdyed patchwork area rug. These rugs demonstrate a process best described as 'The modern palette applied to classics'. It consists of an added step to the finishing process in which the rug is antique washed, sheared, and finally hand dyed in a full immersion bath of a chosen color. The effect is quite stunning, adding a vibrant overcast to the whole rug and blending seamlessly with the prior dyes. Condition excellent rug has deliberately been cut low to create the look.