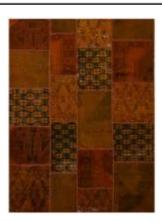

## **RUGS DESCRIPTION**

Rug Number

**Title** 

C1058

Vintage Turkish

Patchwork Overdyed Rug

5ft 11in X 7ft 11in

Size 1m 80cm X 2m

## **Description:**

Turkish circa 1950's. This is a fine example of an overdyed patchwork area rug. These rugs demonstrate a process best described as 'The modern palette applied to classics'. It consists of an added step to the finishing process in which the rug is antique washed, sheared, and finally hand dyed in a full immersion bath of a chosen color. The effect is quite stunning, adding a vibrant overcast to the whole rug and blending seamlessly with the prior dyes. Condition excellent rug has deliberately been cut low to create the look .--