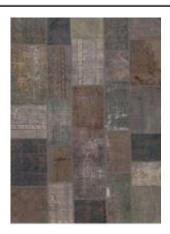

## **RUGS DESCRIPTION**

Rug Number

**Title** 

C1052

Vintage Turkish

Patchwork Overdyed Rug

7ft 11in X 8ft 06in

Size 2m 41cm X 2m

## **Description:**

Turkish circa 1950's. This is a fine example of an overdyed patchwork area rug. These rugs demonstrate a process best described as 'The modern palette applied to classics'. It consists of an added step to the finishing process in which the rug is antique washed, sheared, and finally hand dyed in a full immersion bath of a chosen color. The effect is quite stunning, adding a vibrant overcast to the whole rug and blending seamlessly with the prior dyes. Condition excellent rug has deliberately been cut low to create the look.